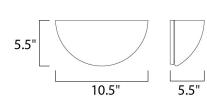

## **MEASUREMENTS**

DIMENSION : 10.5" W x 5.5" H x 5.5" Ext MAX OAH : 10.13" W x 4.88" H

HANGING WEIGHT : 1.87 lb

LAMPING

INPUT VOLTAGE : 120V

BULB : 1 x 60W Incandescent E26 Medium , 60W Total

BULB INCLUDED : (Not Included)